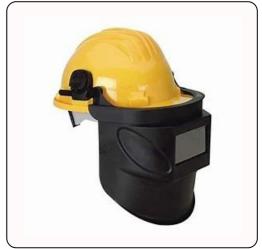

# Safety Item & Welding Equipment's

**Courier Bags** 

**Gunny Bags** 

**Safety Uniforms** 

**Safety Shoes** 

**Safety Helmet** 

**Safety Goggles** 

**Safety Belt** 