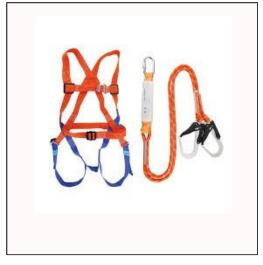

# Safety Item & Welding Equipment's

**Courier Bags** 

**Gunny Bags** 

**Safety Uniforms** 

**Safety Shoes** 

**Safety Helmet** 

**Safety Goggles** 

**Safety Belt** 