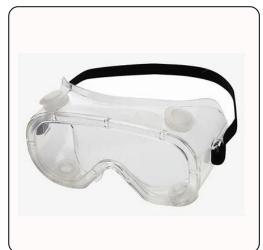

# Safety Item & Welding Equipment's

**Courier Bags** 

**Gunny Bags** 

**Safety Uniforms** 

**Safety Shoes** 

**Safety Helmet** 

**Safety Goggles** 

**Safety Belt** 